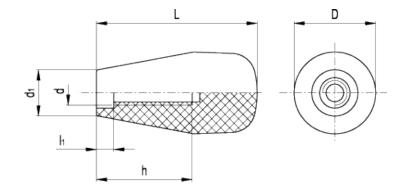

## Assembly

Tapped blind hole.

| Standard Elements |              | Main dimensions |    |                | Mounting hole |    |                | Weight |
|-------------------|--------------|-----------------|----|----------------|---------------|----|----------------|--------|
| Code              | Description  | L               | D  | d <sub>1</sub> | d             | h  | I <sub>1</sub> | g      |
| 120035            | I.149/65-M10 | 67              | 34 | 19             | M10           | 40 | 8              | 56     |
| 120055            | I.149/85-M10 | 86              | 34 | 20             | M10           | 48 | 7              | 72     |